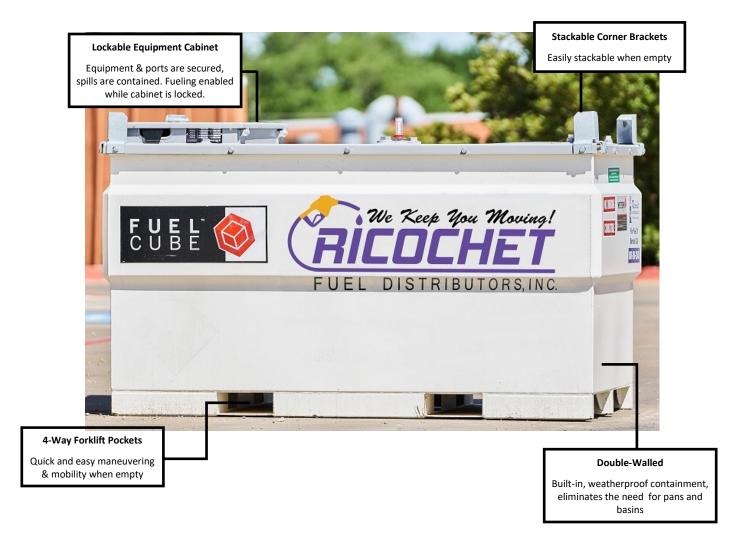

The FuelCube is a double-walled stationary fuel tank built for onsite equipment refueling and backup fuel supply. Fuel Cubes offer increased portability and security over standard bulk tanks. With an included pump, lock box, and containment system, Fuel Cubes provide you with an all-in-one fuel storage solution for your jobsite or yard.